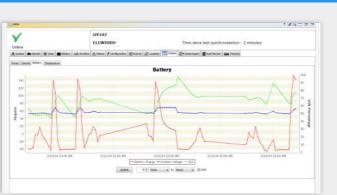

By monitoring and collecting 100+ data points per eSite, AggreGate Network Manager provides unparalleled capabilities for comprehensive benchmarking, performance analysis and forward planning, with realtime and historic data from all connected sites stored

in a central data warehouse. And with its sophisticated reporting tools, eManager can produce any combination of standard or customized reports for geographic regions of any size, pinpointing key trends and opportunities for further optimization.