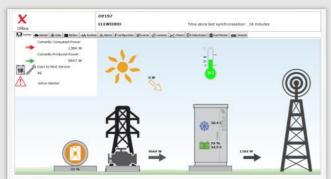

By monitoring and collecting 100+ data points per eSite, AggreGate Network Manager provides unparalleled capabilities for comprehensive benchmarking, performance analysis and forward planning, with realtime and historic data from all connected sites stored

Fully integrated into eSite framework, AggreGate offers true scalability so that it can be used to optimize and ensure reliability of power across potentially thousands of telecom sites. Further, AggreGate's cloud-based technology means that authorized users, wherever they are, have 24/7 access from any device with a web browser, perfect for multinational companies which need to combine data from different countries for regional or global reports.