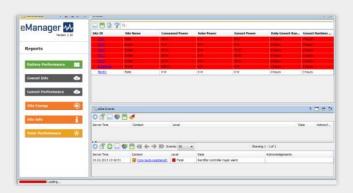

in a central data warehouse. And with its sophisticated reporting tools, eManager can produce any combination of standard or customized reports for geographic regions of any size, pinpointing key trends and opportunities for further optimization.

### **BENEFITS**

AggreGate Network Manager brings together all power-related data under a single pane of glass that through its wide range of reporting options allows creating a customizable view of data to support every aspect of the network, from engineering and operations to site logistics and business control. This means better opportunities for data analytics, OPEX management, more precise asset tracking, faster response time to critical site failures, and reduced site visits.