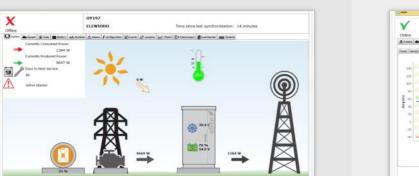

By monitoring and collecting 100+ data points per eSite, AggreGate Network Manager provides unparalleled capabilities for comprehensive benchmarking, performance analysis and forward planning, with realtime and historic data from all connected sites stored

Fully integrated into eSite framework, AggreGate offers true scalability so that it can be used to optimize and ensure reliability of power across potentially thousands of telecom sites. Further, AggreGate's cloud-based technology means that authorized users, wherever they are, have 24/7 access from any device with a web browser, perfect for multinational companies which need to combine data from different countries for regional or global reports.